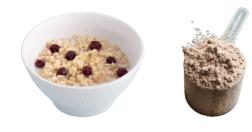

# The 1300 Calorie SIMPLE MEAL GUIDE

| 3   | 1  | 8    |
|-----|----|------|
| CAI | OF | RIES |

### BREAKFAST 40g oats,

50G FROZEN CHERRIES 30G WHEY PROTEIN





### **MID-MORNING SNACK**

CINNAMON & RAISIN BAGEL (THIN) 15g nut butter



**247** calories

## LUNCH

NANDO'S: 75G CHICKEN (SEASONED) Wholemeal Pitta or Wrap 30g Halloumi 15ml Nando Sauce, Mixed Salad

**265** CALORIES

## DINNER

100G SALMON OR 150G LEAN STEAK Veggies/salad



**246** CALORIES

### BONUS

BLENDED FROZEN SMOOTHIE BOWL (30G WHEY, 100G FROZEN BERRIES, 150ML UNSWEETENED ALMOND MILK, 3G XANTHUM GUM, 10 LARGE ICE CUBES - BLEND CONTINUOUSLY AS MIX EXPANDS ADDING DASHES OF WATER AS NEEDED.





# The 1300 Calorie SIMPLE MEAL GUIDE

| <b>259</b><br>calories | BREAKFAST<br>2 X WHOLE EGGS, 2 X EGG WHITES,<br>25G FETA OMELETTE<br>SPINACH, MUSHROOMS, ONION,<br>CHERRY TOMATO                                                 |
|------------------------|------------------------------