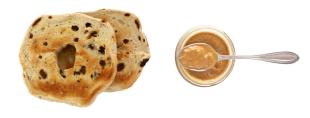

### **MID-MORNING SNACK**

CINNAMON & RAISIN BAGEL (THIN) 15g nut butter

**247** calories