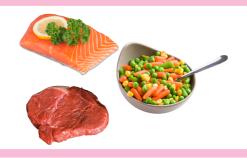

# The 1300 Calorie SIMPLE MEAL GUIDE

| 3   | 1  | 8    |
|-----|----|------|
| CAI | OF | RIES |

### BREAKFAST 40g oats,

50G FROZEN CHERRIES 30G WHEY PROTEIN





### **MID-MORNING SNACK**

CINNAMON & RAISIN BAGEL (THIN) 15g nut butter



**247** calories

## LUNCH

NANDO'S: 75G CHICKEN (SEASONED) Wholemeal Pitta or Wrap 30g Halloumi 15ml Nando Sauce, Mixed Salad

**265** CALORIES

## DINNER

100G SALMON OR 150G LEAN STEAK Veggies/salad



**246** CALORIES

### BONUS

BLENDED FROZEN SMOOTHIE BOWL (30G WHEY, 100G FROZEN BERRIES, 150ML UNSWEETENED ALMOND MILK, 3G XANTHUM GUM, 10 LARGE ICE CUBES - BLEND CONTINUOUSLY AS MIX EXPANDS ADDING DASHES OF WATER AS NEEDED.





# The 1300 Calorie SIMPLE MEAL GUIDE

| <b>259</b><br>calories | BREAKFAST<br>2 X WHOLE EGGS, 2 X EGG WHITES,<br>25G FETA OMELETTE<br>SPINACH, MUSHROOMS, ONION,<br>CHERRY TOMATO                                                 |
|------------------------|------------------------------------------------------------------------------------------------------------------------------------------------------------------|
| <b>83</b><br>calories  | MID-MORNING SNACK<br>FIBRE ONE BAR